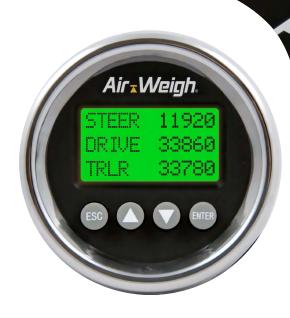

## QUICKLOAD DEDICATED

The QuickLoad Dedicated scale is an economical option typically used by owner operators or small fleets who keep the same trailer coupled to the same tractor daily. **Quickload Dedicated allows** trailer weights to be viewed on the in-cab tractor display without having to install a scale on the trailer. While QuickLoad is the most economical scale, it is no less accurate or durable. The QuickLoad scale display can show up to four axle groups on one tractor/trailer combination for B-trains and similar applications.

## Features & Benefits

- Accurately measures steer, drive, and trailer weights in the cab
- Built-in warning and target weight alarms
- Maximize onsite loading
- Avoid overweight fines